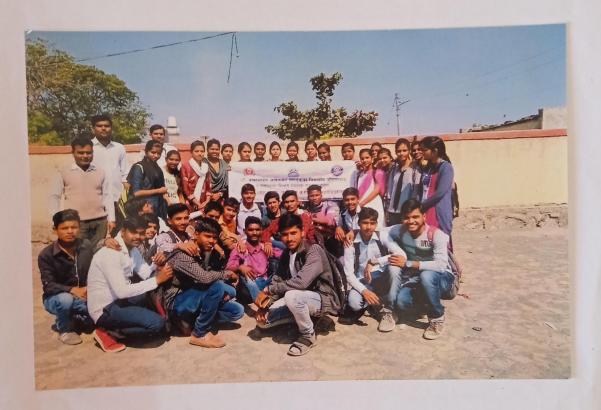

## **Tree Plantation at College**

7th July 2017

While planting trees in Chhatrapati Shahu College Lasur Station National Service Scheme Department on, Principal Dr. S.D Naikwade, Dr. Dnyaneshwar Holkar, Dr. Dhanaji Kute and others professors were present.