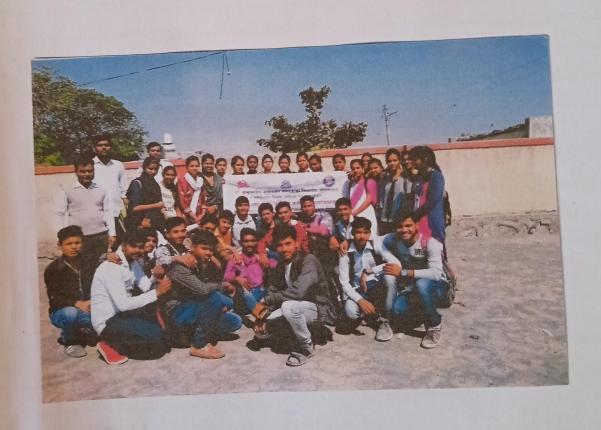

## **Tree Plantation at College**

7th July 2017

While planting trees in Chhatrapati Shahu College Lasur Station National Service Scheme Department on, Principal Dr. S.D Naikwade, Dr. Dnyaneshwar Holkar, Dr. Dhanaji Kute and others professors were present.