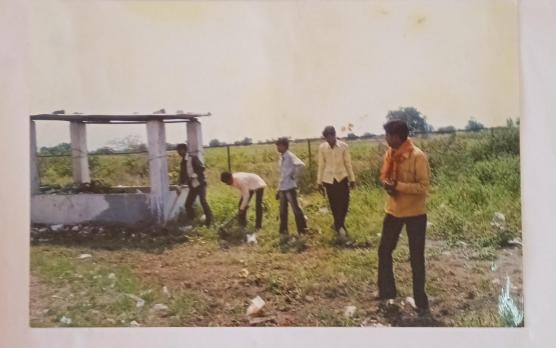

## **Tree Plantation at College**

7th July 2017

While planting trees in Chhatrapati Shahu College Lasur Station National Service Scheme Department on, Principal Dr. S.D Naikwade, Dr. Dnyaneshwar Holkar, Dr. Dhanaji Kute and others professors were present.

## Cleanliness Drive under Swachh Bharat Mission

4th August 2017

NSS volunteer of college undertook cleanliness drive at Lasur Station. Students cleaned village premises. 55 students actively participated in this programme.