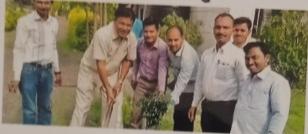

## **Tree Plantation at College**

7th July 2017

While planting trees in Chhatrapati Shahu College Lasur Station National Service Scheme Department on, Principal Dr. S.D Naikwade, Dr. Dnyaneshwar Holkar, Dr. Dhanaji Kute and others professors were present.

## संस्कृति

लासूर स्टेशन । येथील छत्रपती शाहू कला, वाणिज्य व विज्ञान महाविद्यालयात वृक्षारोपण कार्यक्रम साजरा करण्यात आला. १ जुलै ते ७ जुलै २०१७ या वृक्षारोपण सप्ताहानिमित युक्रवार, ७ जुलै रोजी वृक्षारोपणाचा कार्यक्रम घेण्यात आला. वसुंघराची रोपटे लावणे व संवर्धन करून पर्यावरणाचा न्हास थांवविण्यासाठी प्राचार्य डॉ. एस. डी. नाईकवाडे यांच्या हरते वृक्षाची लागवड करण्यात आली. याप्रसंगी वनस्पतिशास्त्र विषयाचे विभागप्रमुख प्रा. संतोष लिहिणार, प्रा. मच्छिद्र पालोदकर, उपप्राचार्य प्रा. विलास आहिर, प्रा. जानेश्चर होळकर, प्रा. धनाजी कुट्टे, प्रा.गोकुळ मिसाळ, प्रा. परसरामशेळके, सेवक अनिल जेठे आदी उपस्थित होते