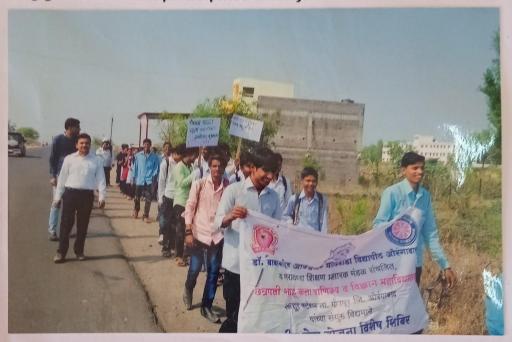

# लासूरच्या छत्रपती शाहू महाविद्यालयात वृक्षारोपण

## संस्कृति

लासूर स्टेशन । येथील छत्रपती शाहू कला, वाणिज्य व विज्ञान महाविद्यालयात वृक्षारोपण कार्यक्रम साजरा करण्यात आला. १ जुलै ते ७ जुलै २०१७ या वृक्षारोपण सप्ताहानिमित युक्रवार, ७ जुलै रोजी वृक्षारोपणाचा कार्यक्रम घेण्यात आला. वसुंघराची रोपटे लावणे व संवर्धन करून पर्यावरणाचा न्हास थांवविण्यासाठी प्राचार्य डॉ. एस. डी. नाईकवाडे यांच्या हरते वृक्षाची लागवड करण्यात आली. याप्रसंगी वनस्पतिशास्त्र विषयाचे विभागप्रमुख प्रा. संतोष लिहिणार, प्रा. मच्छिद्र पालोदकर, उपप्राचार्य प्रा. विलास आहिर, प्रा. जानेश्चर होळकर, प्रा. धनाजी कुट्टे, प्रा.गोकुळ मिसाळ, प्रा. परसरामशेळके, सेवक अनिल जेठे आदी उपस्थित होते