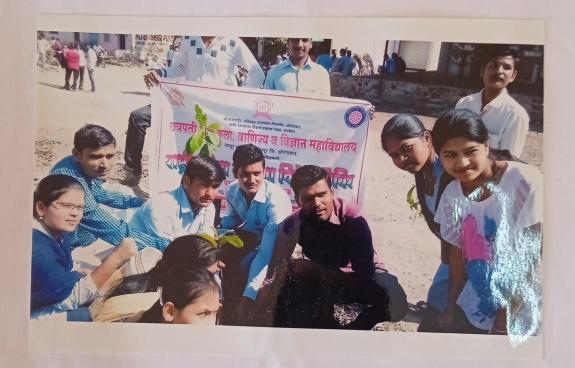

## **Tree Plantation at College**

7th July 2017

While planting trees in Chhatrapati Shahu College Lasur Station National Service Scheme Department on, Principal Dr. S.D Naikwade, Dr. Dnyaneshwar Holkar, Dr. Dhanaji Kute and others professors were present.

# लासूरच्या छत्रपती शाहू महाविद्यालयात वृक्षारोपण

## संस्कृति

लासूर स्टेशन । येथील छत्रपती शाहू कला, वाणिज्य व विज्ञान महाविद्यालयात वृक्षारोपण कार्यक्रम साजरा करण्यात आला. १ जुलै ते ७ जुलै २०१७ या वृक्षारोपण सप्ताहानिमित युक्रवार, ७ जुलै रोजी वृक्षारोपणाचा कार्यक्रम घेण्यात आला. वसुंघराची रोपटे लावणे व संवर्धन करून पर्यावरणाचा न्हास थांवविण्यासाठी प्राचार्य डॉ. एस. डी. नाईकवाडे यांच्या हरते वृक्षाची लागवड करण्यात आली. याप्रसंगी वनस्पतिशास्त्र विषयाचे विभागप्रमुख प्रा. संतोष लिहिणार, प्रा. मच्छिद्र पालोदकर, उपप्राचार्य प्रा. विलास आहिर, प्रा. जानेश्चर होळकर, प्रा. धनाजी कुट्टे, प्रा.गोकुळ मिसाळ, प्रा. परसरामशेळके, सेवक अनिल जेठे आदी उपस्थित होते