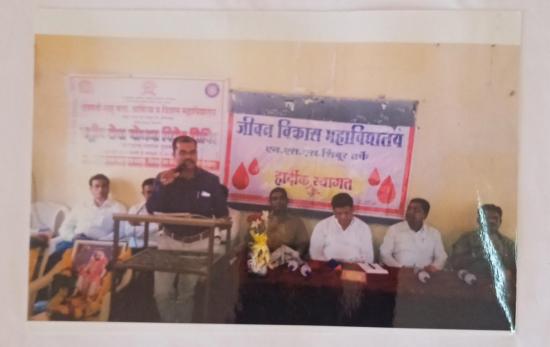

## **Tree Plantation at College**

7th July 2017

While planting trees in Chhatrapati Shahu College Lasur Station National Service Scheme Department on, Principal Dr. S.D Naikwade, Dr. Dnyaneshwar Holkar, Dr. Dhanaji Kute and others professors were present.

# लासूरच्या छत्रपती शाहू महाविद्यालयात वृक्षारोपण

## संस्कृति

लासूर स्टेशन । येथील छत्रपती शाहू कला, वाणिज्य व विज्ञान महाविद्यालयात वृक्षारोपण कार्यक्रम साजरा करण्यात आला. १ जुलै ते ७ जुलै २०१७ या वृक्षारोपण सप्ताहानिमित युक्रवार, ७ जुलै रोजी वृक्षारोपणाचा कार्यक्रम घेण्यात आला. वसुंघराची रोपटे लावणे व संवर्धन करून पर्यावरणाचा न्हास थांवविण्यासाठी प्राचार्य डॉ. एस. डी. नाईकवाडे यांच्या हरते वृक्षाची लागवड करण्यात आली. याप्रसंगी वनस्पतिशास्त्र विषयाचे विभागप्रमुख प्रा. संतोष लिहिणार, प्रा. मच्छिद्र पालोदकर, उपप्राचार्य प्रा. विलास आहिर, प्रा. जानेश्चर होळकर, प्रा. धनाजी कुट्टे, प्रा.गोकुळ मिसाळ, प्रा. परसरामशेळके, सेवक अनिल जेठे आदी उपस्थित होते