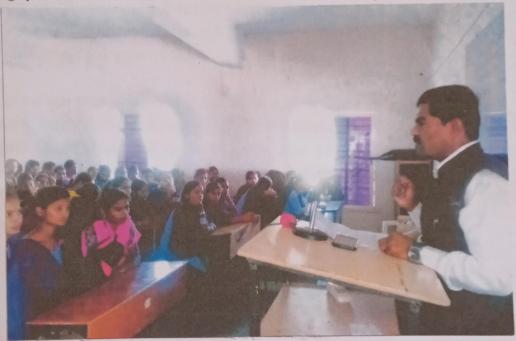

## **Tree Plantation at College**

7th July 2017

While planting trees in Chhatrapati Shahu College Lasur Station National Service Scheme Department on, Principal Dr. S.D Naikwade, Dr. Dnyaneshwar Holkar, Dr. Dhanaji Kute and others professors were present.

## संस्कृति

लासूर स्टेशन । येथील छत्रपती शाहू कला, वाणिज्य व विज्ञान महाविद्यालयात वृक्षारोपण कार्यक्रम साजरा करण्यात आला. १ जुलै ते ७ जुलै २०१७ या वृक्षारोपण सप्ताहानिमित युक्रवार, ७ जुलै रोजी वृक्षारोपणाचा कार्यक्रम घेण्यात आला. वसुंघराची रोपटे लावणे व संवर्धन करून पर्यावरणाचा न्हास थांवविण्यासाठी प्राचार्य डॉ. एस. डी. नाईकवाडे यांच्या हरते वृक्षाची लागवड करण्यात आली. याप्रसंगी वनस्पतिशास्त्र विषयाचे विभागप्रमुख प्रा. संतोष लिहिणार, प्रा. मच्छिद्र पालोदकर, उपप्राचार्य प्रा. विलास आहिर, प्रा. जानेश्चर होळकर, प्रा. धनाजी कुट्टे, प्रा.गोकुळ मिसाळ, प्रा. परसरामशेळके, सेवक अनिल जेठे आदी उपस्थित होते