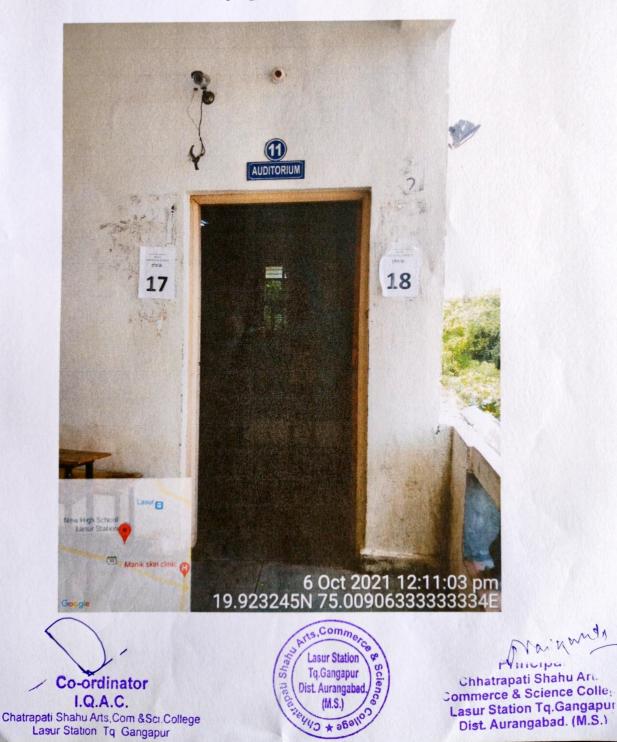

### SEMINAR HALL & AUDITORIUM:

- The seminar hall is used for different purposes including that of regular teaching and learning activity.
- The seminar hall used for different academic events and programs organized by the students.
- Auditorium with 60 seating capacity is favorably used by the different departments for organizing different seminars, workshops, conferences, placement drives, Phule-Shahu-Ambedkar Lecture Series, Vinyakrao Patil Smruti Samaroh, programs, etc.