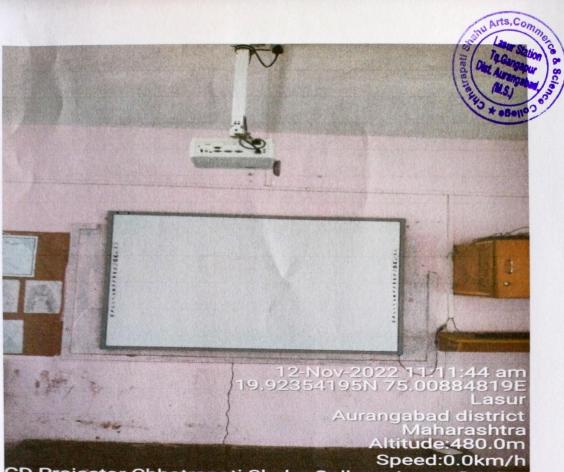

CD Projector Chhatrapati Shahu College, Lasur Station

22-Nov-2022 10:32:18 am 19.92322119N 75.0088853E Altitude:461 Speed:0.7km/m C.S College, Lasur St, Auditorium hol

white R Principal

Chhatrapati Shahu Arts. ommerce & Science Collegasur Station Tq.Gangapur Dist. Aurangabad. (M.S.)