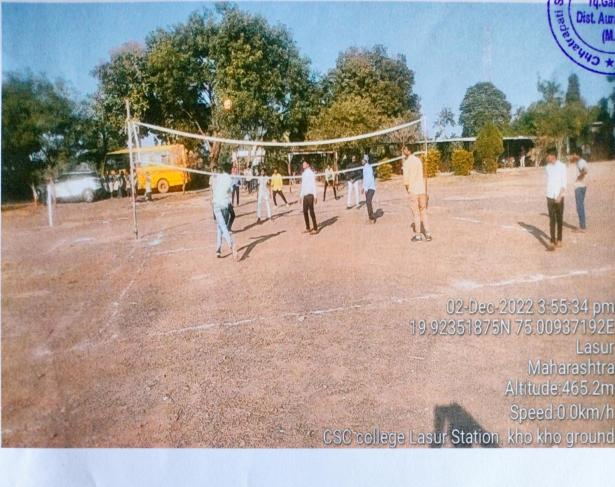

#### REPORT ON SPORTS ACTIVITIES IN THE COLLEGE.

The college has played a proactive and supportive role in grooming students. Specific spaces have been earmarked for extra-curricular activities and made available to students. The playground is 30,000 sq. ft. Gymkhana is equipped with all infrastructural facilities necessary for indoor and outdoor games. There are three Bench Press, one walking machine, fifteen wrestling mats are available. There is 400 Mtrs national level running track with 6 lanes. Central part of the track is utilized as grounds for Kabaddi, Volleyball, Kho-Kho, Cricket, and Football. They are used alternatively as per need. Along with this, we have plenty of space available on the playground on which there is one for volleyball. Boys and girls can be played separately. The Multi-purpose Hall is used for playing indoor games such as Table Tennis, Badminton, Boxing, Wrestling, Chess, Judo, Taekwondo and Carom, etc. Our Sports unit have track record of participation at university and Inter university levels. Many of our students have represented in Sports Games at different levels. We have plenty of equipment necessary for all indoor and outdoor games.

#### **Outdoor Games:**

| Sr. No | Name of the Game | Practice Place                |
|--------|------------------|-------------------------------|
| 1      | Volleyball       | College Ground, Lasur Station |
| 2      | Cricket          | College Ground, Lasur Station |
| 3      | Kho-Kho          | College Ground, Lasur Station |
| 4      | Kabaddi          | College Ground, Lasur Station |
| 5      | Running track    | College Ground, Lasur Station |