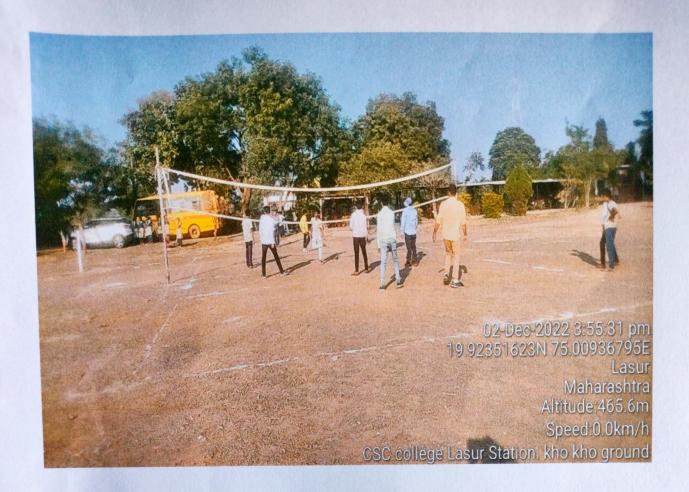

#### REPORT ON SPORTS ACTIVITIES IN THE COLLEGE.

The college has played a proactive and supportive role in grooming students. Specific spaces have been earmarked for extra-curricular activities and made available to students. The playground is 30,000 sq. ft. Gymkhana is equipped with all infrastructural facilities necessary for indoor and outdoor games. There are three Bench Press, one walking machine, fifteen wrestling mats are available. There is 400 Mtrs national level running track with 6 lanes. Central part of the track is utilized as grounds for Kabaddi, Volleyball, Kho-Kho, Cricket, and Football. They are used alternatively as per need. Along with this, we have plenty of space available on the playground on which there is one for volleyball. Boys and girls can be played separately. The Multi-purpose Hall is used for playing indoor games such as Table Tennis, Badminton, Boxing, Wrestling, Chess, Judo, Taekwondo and Carom, etc. Our Sports unit have track record of participation at university and Inter university levels. Many of our students have represented in Sports Games at different levels. We have plenty of equipment necessary for all indoor and outdoor games.

#### **Outdoor Games:**

| Sr. No | Name of the Game | Practice Place                |
|--------|------------------|-------------------------------|
| 1      | Volleyball       | College Ground, Lasur Station |
| 2      | Cricket          | College Ground, Lasur Station |
| 3      | Kho-Kho          | College Ground, Lasur Station |
| 4      | Kabaddi          | College Ground, Lasur Station |
| 5      | Running track    | College Ground, Lasur Station |