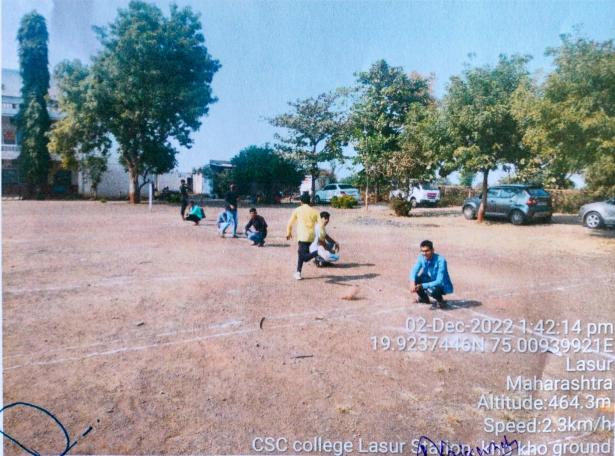

#### REPORT ON SPORTS ACTIVITIES IN THE COLLEGE.

The college has played a proactive and supportive role in grooming students. Specific spaces have been earmarked for extra-curricular activities and made available to students. The playground is 30,000 sq. ft. Gymkhana is equipped with all infrastructural facilities necessary for indoor and outdoor games. There are three Bench Press, one walking machine, fifteen wrestling mats are available. There is 400 Mtrs national level running track with 6 lanes. Central part of the track is utilized as grounds for Kabaddi, Volleyball, Kho-Kho, Cricket, and Football. They are used alternatively as per need. Along with this, we have plenty of space available on the playground on which there is one for volleyball. Boys and girls can be played separately. The Multi-purpose Hall is used for playing indoor games such as Table Tennis, Badminton, Boxing, Wrestling, Chess, Judo, Taekwondo and Carom, etc. Our Sports unit have track record of participation at university and Inter university levels. Many of our students have represented in Sports Games at different levels. We have plenty of equipment necessary for all indoor and outdoor games.

#### **Outdoor Games:**

| Sr. No | Name of the Game | Practice Place                |
|--------|------------------|-------------------------------|
| 1      | Volleyball       | College Ground, Lasur Station |
| 2      | Cricket          | College Ground, Lasur Station |
| 3      | Kho-Kho          | College Ground, Lasur Station |
| 4      | Kabaddi          | College Ground, Lasur Station |
| 5      | Running track    | College Ground, Lasur Station |