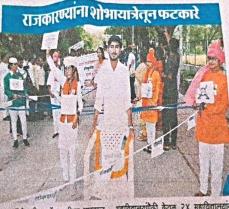

#### उपपरिसर) डॉ. गणेज जिदे मांनी बनविलेली ध्वनीचित्रफित दाखविण्यात आली.

फलक रोडल देखायां मारत केल भाजने कार्यह

महागाई, बेरोजगारीवर मांडल्या व्यथा; शेतकऱ्यांच्या समस्यांना फोडली वाचा

शासह महाराष्ट्रात सुरू असलेले ओढातानीचे **प्रिच्छ राजकारण** विद्यार्थांना पटलेले दिसत नाही. राजकारण्यांना शोभायात्रेतून कलावंत विद्यार्थ्वांनी जिवंत देखाव्यातून फटकारे मारले. देशात वाढत्या महागाई, बेरोजगारीवर विद्यार्थ्यांनी शोभायात्रेच्या माध्यमातून व्यया मांडल्या. परतीच्या अती पावसामुळे मराठवाड्यातील शेतकऱ्यांचे प्रचंड नुकसान झाले आहे. या शेतक-यांच्या समस्यांना देखील विद्यार्थ्यांनी वाचा फोडली. शेतकऱ्यांना राज्य सरकारने मदत करावी, अशी मागणी कलावंतांनी केली. राज्यात फोडाफोडीचे राजकरण सोडून शेतकऱ्यांचा आत्महत्या रोखण्यासाठी प्रयत्न करावे, असा सल्ला देखील कलावंतांनी राज्यकत्यांना शोभायात्रेतून दिला.

महाविद्यालयांपैकी केवळ २४ महाविद्यालयांनी सहभाग घेतला. लासूर येथील शाहू महाविद्यालय आणि पाथरी येथील राजवीं शाह् महाविद्यालयाने

TEP 6 00: 20 Barnes राज्यात मुख्यमंत्र्यांच्या खुर्वीयरून मुझ इस्रारेण्या 01:00 84E 1184 ओढाताणीच्या राजकारणायर जिवेल देखावा \$00 500;50 BIP2 सादर केला. माजी मुख्यमंत्री तथा किवसेना पश वनी स्टेजक, 7 प्रमुख उद्धव ठाकरे यांच्या पखातील ४० प्रापटरांनी मंच- सकाली ०९ बंड खोरी करून उद्धव ठाकरे यांची मुख्यमंत्री पदाची ह्यारी १२-०० व खुर्वी खेचून भाजप सोबत हातमिळवणी करून 12:00 ते सार स्वतः एकनाथ शिंदे हे खुर्चीवर बसले. त्यामुळे मारुड. स्टेजन राज्यात जनतेचे कामे सोडून आरोप-प्रत्यारोपांचे मंच- सकाले राजकारण रंगले. मराठवाड्यात परतीच्या पावसाने 09:00 मोठ्या प्रमाणात पिकांचे नुकसान झाले असून 01:001 शेतकरी हताश झाला आहे. या शेतकन्यांकडे प्रहसन, राज्य सरकार दुर्लक्ष करून गलिच्छ राजकारण रात्री १ः करत असल्याची टीका कलावंतानी देखाव्यातून **5.**¥. केली. नुकसानग्रस्त शेतकऱ्यांना सरकारने मदत 1:90 करावी, अशी मागणी देखील कलावंतानी आपल्या शाल ते राज देखाव्यातून केली. श्रेतकरी आत्महत्या, बळीचे भारत राज्य येऊ दे, शेतक-यांची मुल शिकु दे, असे विविध पंच बोलके देखाये कलावतानी सादर केली.