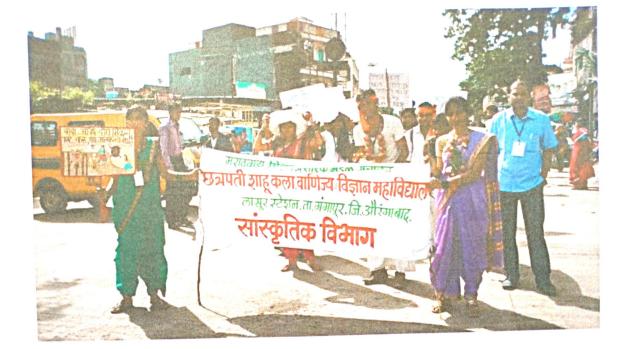

## **Cultural Activities**:

The Cultural unit is one of the strong assets in the college. With the changing times, college has realized that cultural activities are not only to entertain or exhibit one's performing skills but they can provide ample career opportunities and an effective tool for community awareness. Our performance in cultural activities is outstanding in the last five years. The students of the college have represented at University level cultural events. The college has fully equipped Cultural Unit for students who have genuine interest in artistic activities. Students prepare and practice at the time of competitions. The college has purchased necessary instruments including for classical and modern cultural activities and events like Folk Dance, Group Songs, Vocal and Classical Singing. They include Tabla and other musical accessories.

#### Participation in Youth Festival:

The College takes the participation in different events like plays, mimes, folk dance, one act plays, street plays etc, of youth festival organized at different places by Dr. Babasaheb Ambedkar Marathwada University, Aurangabad. For this participation, students get the training from expert of institution as well as outside agencies.

लासूर स्टेशन येथील छत्रपती शाहू कला, वाणिज्य व विज्ञान महाविद्यालयाने नापिकीला कंटाळलेल्या शेतव आत्महत्येचे पाऊल उचलले, असा देखावा सादर केला.

1

Co-ordinator I.Q.A.C. Chatrapati Shahu Arts,Com &Sci.College Lasur Station Tq Gangapur