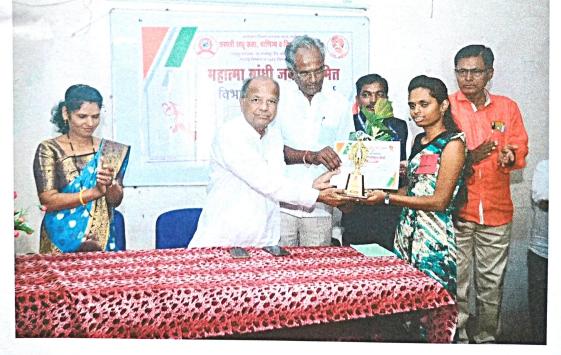

## **Cultural Activities**:

The Cultural unit is one of the strong assets in the college. With the changing times, college has realized that cultural activities are not only to entertain or exhibit one's performing skills but they can provide ample career opportunities and an effective tool for community awareness. Our performance in cultural activities is outstanding in the last five years. The students of the college have represented at University level cultural events. The college has fully equipped Cultural Unit for students who have genuine interest in artistic activities. Students prepare and practice at the time of competitions. The college has purchased necessary instruments including for classical and modern cultural activities and events like Folk Dance, Group Songs, Vocal and Classical Singing. They include Tabla and other musical accessories.

#### Participation in Youth Festival:

The College takes the participation in different events like plays, mimes, folk dance, one act plays, street plays etc, of youth festival organized at different places by Dr. Babasaheb Ambedkar Marathwada University, Aurangabad. For this participation, students get the training from expert of institution as well as outside agencies.