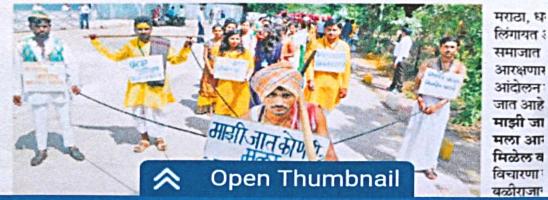

#### उपपरिसर) डॉ. गणेज जिदे मांनी बनविलेली ध्वनीचित्रफित दाखविण्यात आली.

फलक रोडल देखायां मारत केल भाजने कार्यह

महागाई, बेरोजगारीवर मांडल्या व्यथा; शेतकऱ्यांच्या समस्यांना फोडली वाचा

शासह महाराष्ट्रात सुरू असलेले ओढातानीचे **प्रिच्छ राजकारण** विद्यार्थांना पटलेले दिसत नाही. राजकारण्यांना शोभायात्रेतून कलावंत विद्यार्थ्वांनी जिवंत देखाव्यातून फटकारे मारले. देशात वाढत्या महागाई, बेरोजगारीवर विद्यार्थ्यांनी शोभायात्रेच्या माध्यमातून व्यया मांडल्या. परतीच्या अती पावसामुळे मराठवाड्यातील शेतकऱ्यांचे प्रचंड नुकसान झाले आहे. या शेतक-यांच्या समस्यांना देखील विद्यार्थ्यांनी वाचा फोडली. शेतकऱ्यांना राज्य सरकारने मदत करावी, अशी मागणी कलावंतांनी केली. राज्यात फोडाफोडीचे राजकरण सोडून शेतकऱ्यांचा आत्महत्या रोखण्यासाठी प्रयत्न करावे, असा सल्ला देखील कलावंतांनी राज्यकत्यांना शोभायात्रेतून दिला.

महाविद्यालयांपैकी केवळ २४ महाविद्यालयांनी सहभाग घेतला. लासूर येथील शाहू महाविद्यालय आणि पाथरी येथील राजवीं शाह् महाविद्यालयाने

TEP 6 00: 20 Barnes राज्यात मुख्यमंत्र्यांच्या खुर्वीयरून मुझ इस्रारेण्या 01:00 84E 1184 ओढाताणीच्या राजकारणायर जिवेल देखावा \$00 500;50 BIP2 सादर केला. माजी मुख्यमंत्री तथा किवसेना पश वनी स्टेजक, 7 प्रमुख उद्धव ठाकरे यांच्या पखातील ४० प्रापटरांनी मंच- सकाली ०९ बंड खोरी करून उद्धव ठाकरे यांची मुख्यमंत्री पदाची ह्यारी १२-०० व खुर्वी खेचून भाजप सोबत हातमिळवणी करून 12:00 ते सार स्वतः एकनाथ शिंदे हे खुर्चीवर बसले. त्यामुळे मारुड. स्टेजन राज्यात जनतेचे कामे सोडून आरोप-प्रत्यारोपांचे मंच- सकाले राजकारण रंगले. मराठवाड्यात परतीच्या पावसाने 09:00 मोठ्या प्रमाणात पिकांचे नुकसान झाले असून 01:001 शेतकरी हताश झाला आहे. या शेतकन्यांकडे प्रहसन, राज्य सरकार दुर्लक्ष करून गलिच्छ राजकारण रात्री १ः करत असल्याची टीका कलावंतानी देखाव्यातून **5.**¥. केली. नुकसानग्रस्त शेतकऱ्यांना सरकारने मदत 1:90 करावी, अशी मागणी देखील कलावंतानी आपल्या शाल ते राज देखाव्यातून केली. श्रेतकरी आत्महत्या, बळीचे भारत राज्य येऊ दे, शेतक-यांची मुल शिकु दे, असे विविध पंच बोलके देखाये कलावतानी सादर केली.