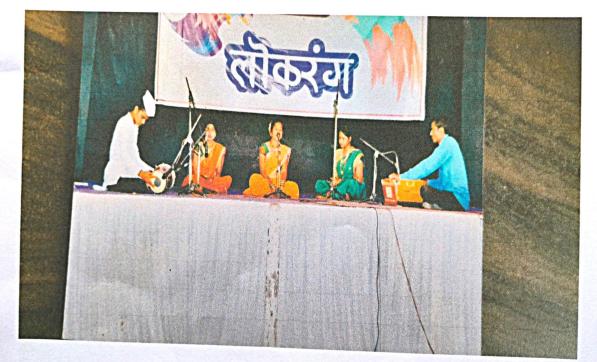

## **Cultural Activities**:

The Cultural unit is one of the strong assets in the college. With the changing times, college has realized that cultural activities are not only to entertain or exhibit one's performing skills but they can provide ample career opportunities and an effective tool for community awareness. Our performance in cultural activities is outstanding in the last five years. The students of the college have represented at University level cultural events. The college has fully equipped Cultural Unit for students who have genuine interest in artistic activities. Students prepare and practice at the time of competitions. The college has purchased necessary instruments including for classical and modern cultural activities and events like Folk Dance, Group Songs, Vocal and Classical Singing. They include Tabla and other musical accessories.

#### Participation in Youth Festival:

The College takes the participation in different events like plays, mimes, folk dance, one act plays, street plays etc, of youth festival organized at different places by Dr. Babasaheb Ambedkar Marathwada University, Aurangabad. For this participation, students get the training from expert of institution as well as outside agencies.