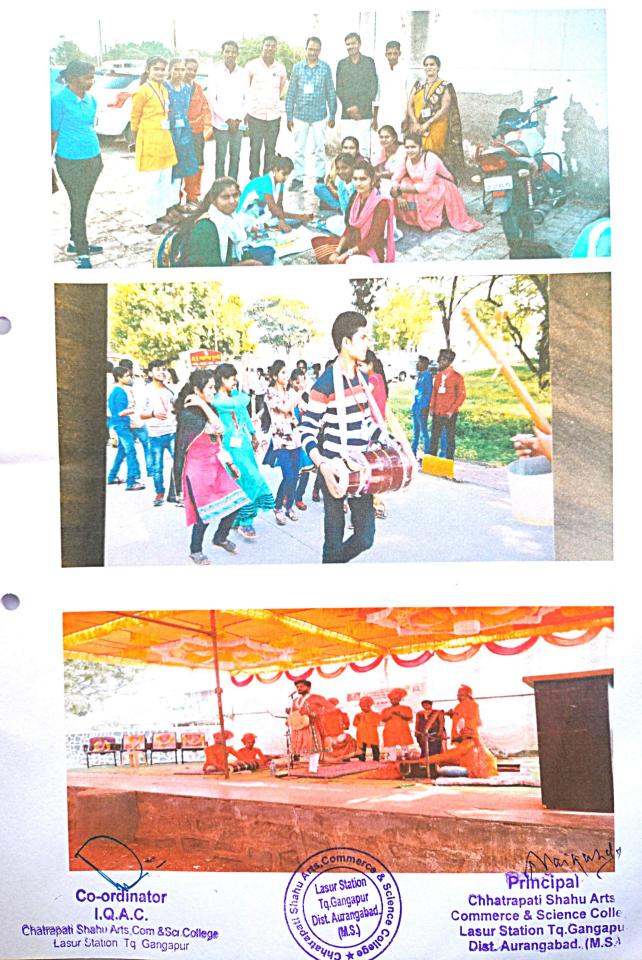

## **Cultural Activities**:

The Cultural unit is one of the strong assets in the college. With the changing times, college has realized that cultural activities are not only to entertain or exhibit one's performing skills but they can provide ample career opportunities and an effective tool for community awareness. Our performance in cultural activities is outstanding in the last five years. The students of the college have represented at University level cultural events. The college has fully equipped Cultural Unit for students who have genuine interest in artistic activities. Students prepare and practice at the time of competitions. The college has purchased necessary instruments including for classical and modern cultural activities and events like Folk Dance, Group Songs, Vocal and Classical Singing. They include Tabla and other musical accessories.

#### Participation in Youth Festival:

The College takes the participation in different events like plays, mimes, folk dance, one act plays, street plays etc, of youth festival organized at different places by Dr. Babasaheb Ambedkar Marathwada University, Aurangabad. For this participation, students get the training from expert of institution as well as outside agencies.