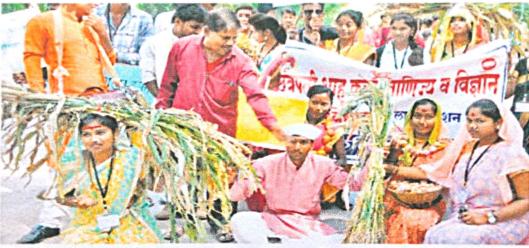

#### उपपरिसर) डॉ. गणेज जिदे मांनी बनविलेली ध्वनीचित्रफित दाखविण्यात आली.

फलक रोडल देखायां मारत केल भाजने कार्यह

महागाई, बेरोजगारीवर मांडल्या व्यथा; शेतकऱ्यांच्या समस्यांना फोडली वाचा

शासह महाराष्ट्रात सुरू असलेले ओढातानीचे **प्रिच्छ राजकारण** विद्यार्थांना पटलेले दिसत नाही. राजकारण्यांना शोभायात्रेतून कलावंत विद्यार्थ्वांनी जिवंत देखाव्यातून फटकारे मारले. देशात वाढत्या महागाई, बेरोजगारीवर विद्यार्थ्यांनी शोभायात्रेच्या माध्यमातून व्यया मांडल्या. परतीच्या अती पावसामुळे मराठवाड्यातील शेतकऱ्यांचे प्रचंड नुकसान झाले आहे. या शेतक-यांच्या समस्यांना देखील विद्यार्थ्यांनी वाचा फोडली. शेतकऱ्यांना राज्य सरकारने मदत करावी, अशी मागणी कलावंतांनी केली. राज्यात फोडाफोडीचे राजकरण सोडून शेतकऱ्यांचा आत्महत्या रोखण्यासाठी प्रयत्न करावे, असा सल्ला देखील कलावंतांनी राज्यकत्यांना शोभायात्रेतून दिला.

महाविद्यालयांपैकी केवळ २४ महाविद्यालयांनी सहभाग घेतला. लासूर येथील शाहू महाविद्यालय आणि पाथरी येथील राजवीं शाह् महाविद्यालयाने

TEP 6 00: 20 Barnes राज्यात मुख्यमंत्र्यांच्या खुर्वीयरून मुझ इस्रारेण्या 01:00 84E 1184 ओढाताणीच्या राजकारणायर जिवेल देखावा \$00 500;50 BIP2 सादर केला. माजी मुख्यमंत्री तथा किवसेना पश वनी स्टेजक, 7 प्रमुख उद्धव ठाकरे यांच्या पखातील ४० प्रापटरांनी मंच- सकाली ०९ बंड खोरी करून उद्धव ठाकरे यांची मुख्यमंत्री पदाची ह्यारी १२-०० व खुर्वी खेचून भाजप सोबत हातमिळवणी करून 12:00 ते सार स्वतः एकनाथ शिंदे हे खुर्चीवर बसले. त्यामुळे मारुड. स्टेजन राज्यात जनतेचे कामे सोडून आरोप-प्रत्यारोपांचे मंच- सकाले राजकारण रंगले. मराठवाड्यात परतीच्या पावसाने 09:00 मोठ्या प्रमाणात पिकांचे नुकसान झाले असून 01:001 शेतकरी हताश झाला आहे. या शेतकन्यांकडे प्रहसन, राज्य सरकार दुर्लक्ष करून गलिच्छ राजकारण रात्री १ः करत असल्याची टीका कलावंतानी देखाव्यातून **5.**¥. केली. नुकसानग्रस्त शेतकऱ्यांना सरकारने मदत 1:90 करावी, अशी मागणी देखील कलावंतानी आपल्या शाल ते राज देखाव्यातून केली. श्रेतकरी आत्महत्या, बळीचे भारत राज्य येऊ दे, शेतक-यांची मुल शिकु दे, असे विविध पंच बोलके देखाये कलावतानी सादर केली.

लासूर स्टेशन येथील छत्रपती शाहू कला, वाणिज्य व विज्ञान महाविद्यालयाने नापिकीला कंटाळलेल्या शेतव आत्महत्येचे पाऊल उचलले, असा देखावा सादर केला.

1

Co-ordinator I.Q.A.C. Chatrapati Shahu Arts,Com &Sci.College Lasur Station Tq Gangapur