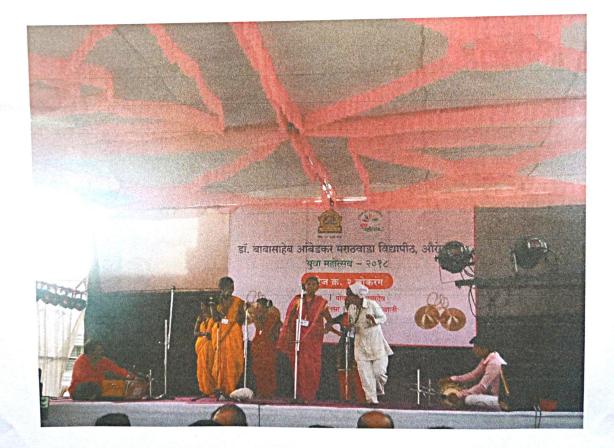

खेतक. १. स्त्रमरंगमं

दुपा

डी, मोलचंद्र वायकर यांनी मानले, फांगी लोककला विभागप्रपुख (उम्पानाबाट

भोसले, प्राचार्य हॉ.मुहास मोराळे, हॉ.

भारपा ज्यत शेवतेकर, डॉ. दास् वैद्य, डॉ. मुस्तजिब

मानेका कुलगुरु डा. प्रमाद प्रपाः सानेका कुलगुरु डा. प्रमाद प्राणातील विद्याच्यांचे जुल्क प्रशासनाने माफ ार्च आस्महत्याग्रस्त त्याचे जैक्षणिक सुल्क माफ काण्याची केले होते. तसेच, कोरोना काळात निधन

#### उपपरिसर) डॉ. गणेज जिदे मांनी बनविलेली ध्वनीचित्रफित दाखविण्यात आली.

फलक रोडल देखायां मारत केल भाजने कार्यह

महागाई, बेरोजगारीवर मांडल्या व्यथा; शेतकऱ्यांच्या समस्यांना फोडली वाचा

शासह महाराष्ट्रात सुरू असलेले ओढातानीचे **प्रिच्छ राजकारण** विद्यार्थांना पटलेले दिसत नाही. राजकारण्यांना शोभायात्रेतून कलावंत विद्यार्थ्वांनी जिवंत देखाव्यातून फटकारे मारले. देशात वाढत्या महागाई, बेरोजगारीवर विद्यार्थ्यांनी शोभायात्रेच्या माध्यमातून व्यया मांडल्या. परतीच्या अती पावसामुळे मराठवाड्यातील शेतकऱ्यांचे प्रचंड नुकसान झाले आहे. या शेतक-यांच्या समस्यांना देखील विद्यार्थ्यांनी वाचा फोडली. शेतकऱ्यांना राज्य सरकारने मदत करावी, अशी मागणी कलावंतांनी केली. राज्यात फोडाफोडीचे राजकरण सोडून शेतकऱ्यांचा आत्महत्या रोखण्यासाठी प्रयत्न करावे, असा सल्ला देखील कलावंतांनी राज्यकत्यांना शोभायात्रेतून दिला.

कानी

शोभायात्रेने झाली. कुलगुरु डॉ.प्रमोद येवले यांनी शोमायात्रेला रविवारी, सकाळी ९ वाजेच्या पुतळ्यापासून यात्रा सुरु झाली. या यात्रेत २२५

केंद्रीय युवक महोत्सवाची सुरुवात दरम्यान रॅलीला हिरवा झेंडा राखविला. भारतरत्न डॉ.बाबासाहेब आंबेडकर यांच्या पुर्णाकृती

महाविद्यालयांपैकी केवळ २४ महाविद्यालयांनी सहभाग घेतला. लासूर येथील शाहू महाविद्यालय आणि पाथरी येथील राजवीं शाह् महाविद्यालयाने

TEP 6 00: 20 Barnes राज्यात मुख्यमंत्र्यांच्या खुर्वीयरून मुझ इस्रारेण्या 01:00 84E 1184 ओढाताणीच्या राजकारणायर जिवेल देखावा \$00 500;50 BIP2 सादर केला. माजी मुख्यमंत्री तथा किवसेना पश वनी स्टेजक, 7 प्रमुख उद्धव ठाकरे यांच्या पखातील ४० प्रापटरांनी मंच- सकाली ०९ बंड खोरी करून उद्धव ठाकरे यांची मुख्यमंत्री पदाची ह्यारी १२-०० व खुर्वी खेचून भाजप सोबत हातमिळवणी करून 12:00 ते सार स्वतः एकनाथ शिंदे हे खुर्चीवर बसले. त्यामुळे मारुड. स्टेजन राज्यात जनतेचे कामे सोडून आरोप-प्रत्यारोपांचे मंच- सकाले राजकारण रंगले. मराठवाड्यात परतीच्या पावसाने 09:00 मोठ्या प्रमाणात पिकांचे नुकसान झाले असून 01:001 शेतकरी हताश झाला आहे. या शेतकन्यांकडे प्रहसन, राज्य सरकार दुर्लक्ष करून गलिच्छ राजकारण रात्री १ः करत असल्याची टीका कलावंतानी देखाव्यातून **5.**¥. केली. नुकसानग्रस्त शेतकऱ्यांना सरकारने मदत 1:90 करावी, अशी मागणी देखील कलावंतानी आपल्या शाल ते राज देखाव्यातून केली. श्रेतकरी आत्महत्या, बळीचे भारत राज्य येऊ दे, शेतक-यांची मुल शिकु दे, असे विविध पंच बोलके देखाये कलावतानी सादर केली.