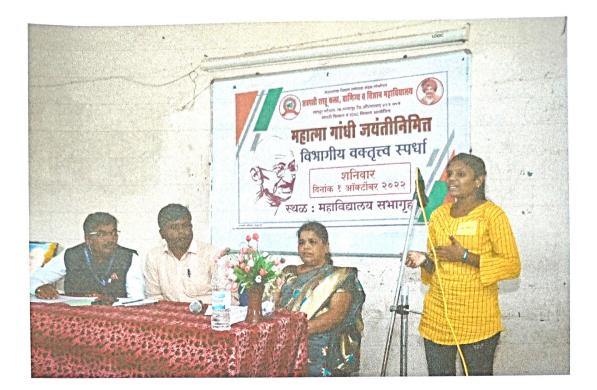

## **Cultural Activities**:

The Cultural unit is one of the strong assets in the college. With the changing times, college has realized that cultural activities are not only to entertain or exhibit one's performing skills but they can provide ample career opportunities and an effective tool for community awareness. Our performance in cultural activities is outstanding in the last five years. The students of the college have represented at University level cultural events. The college has fully equipped Cultural Unit for students who have genuine interest in artistic activities. Students prepare and practice at the time of competitions. The college has purchased necessary instruments including for classical and modern cultural activities and events like Folk Dance, Group Songs, Vocal and Classical Singing. They include Tabla and other musical accessories.

#### Participation in Youth Festival:

The College takes the participation in different events like plays, mimes, folk dance, one act plays, street plays etc, of youth festival organized at different places by Dr. Babasaheb Ambedkar Marathwada University, Aurangabad. For this participation, students get the training from expert of institution as well as outside agencies.